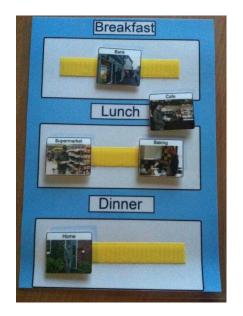

## **Daily timetable:**

At the beginning of each day, take cards from the plastic pocket (attached to the weekly timetable) and stick them to the board at the time that you will be doing that activity.