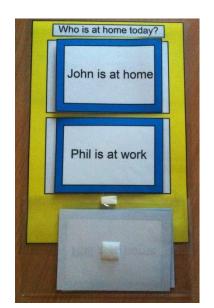

When you have done an activity, take that card off the board and put it in the plastic pocket.

In the evening, ask John and Phil if they are going to be at work or at home tomorrow.

Put the right cards onto the board so you remember where they will be.