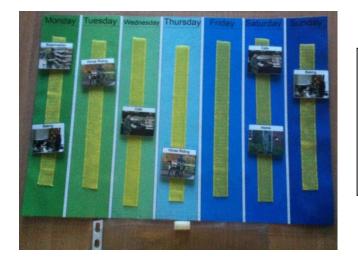

## Weekly timetable:

At the beginning of each week, take cards from the plastic pocket and stick them to the board on the day when you will be doing that activity.